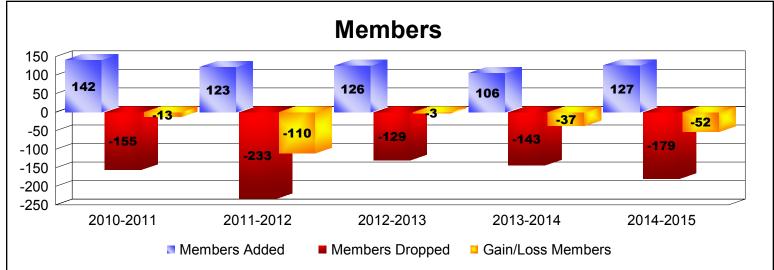

District 25 G

As of June 2015 Cumulative

| Year      | New<br>Clubs | Dropped<br>Clubs | Gain/<br>Loss<br>Clubs | New<br>Members | Charter<br>Members | Reinstate<br>Members | Transfer<br>Members | Total<br>Member<br>Added | Total<br>Members<br>Dropped | Gain/<br>Loss<br>Members |
|-----------|--------------|------------------|------------------------|----------------|--------------------|----------------------|---------------------|--------------------------|-----------------------------|--------------------------|
| 2010-2011 | 0            | 0                | 0                      | 127            | 0                  | 8                    | 7                   | 142                      | -155                        | -13                      |
| 2011-2012 | 0            | -3               | -3                     | 91             | 0                  | 3                    | 29                  | 123                      | -233                        | -110                     |
| 2012-2013 | 0            | 0                | 0                      | 110            | 0                  | 8                    | 8                   | 126                      | -129                        | -3                       |
| 2013-2014 | 0            | 0                | 0                      | 96             | 0                  | 6                    | 4                   | 106                      | -143                        | -37                      |
| 2014-2015 | 0            | -3               | -3                     | 112            | 0                  | 8                    | 7                   | 127                      | -179                        | -52                      |
| Average   | 0            | -1               | -1                     | 107            | 0                  | 7                    | 11                  | 125                      | -168                        | -43                      |