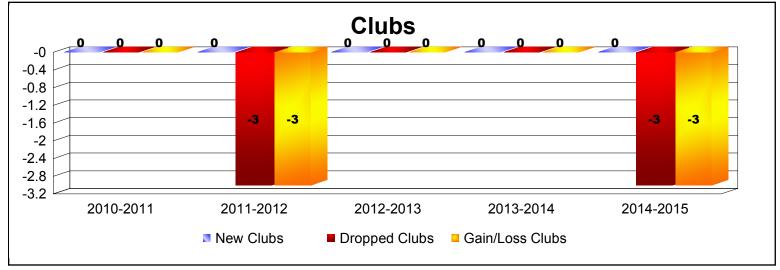

District 25 G

As of June 2015 Cumulative

| Year      | New<br>Clubs | Dropped<br>Clubs | Gain/<br>Loss<br>Clubs | New<br>Members | Charter<br>Members | Reinstate<br>Members | Transfer<br>Members | Total<br>Member<br>Added | Total<br>Members<br>Dropped | Gain/<br>Loss<br>Members |
|-----------|--------------|------------------|------------------------|----------------|--------------------|----------------------|---------------------|--------------------------|-----------------------------|--------------------------|
| 2010-2011 | 0            | 0                | 0                      | 127            | 0                  | 8                    | 7                   | 142                      | -155                        | -13                      |
| 2011-2012 | 0            | -3               | -3                     | 91             | 0                  | 3                    | 29                  | 123                      | -233                        | -110                     |
| 2012-2013 | 0            | 0                | 0                      | 110            | 0                  | 8                    | 8                   | 126                      | -129                        | -3                       |
| 2013-2014 | 0            | 0                | 0                      | 96             | 0                  | 6                    | 4                   | 106                      | -143                        | -37                      |
| 2014-2015 | 0            | -3               | -3                     | 112            | 0                  | 8                    | 7                   | 127                      | -179                        | -52                      |
| Average   | 0            | -1               | -1                     | 107            | 0                  | 7                    | 11                  | 125                      | -168                        | -43                      |